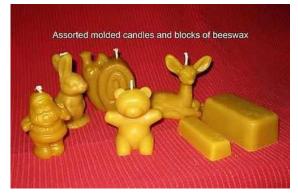

## Blocks or pellets of pure beeswax:

| 1-lb | \$15 |
|------|------|
| 4 oz | \$6  |
| 1 oz | \$2  |

Candles vary in size and cost, not currently available.