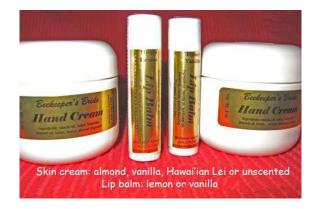

## mail@McDanielHoneyFarm.com

443-507-6367

Skin Cream: Almond, Vanilla, Hawai'ian Lei or Unscented \$9.00 per 2 oz jar

Lip Balm: Lemon or Vanilla \$4 per tube

Liquid honey in PET clear plastic squeeze bottles (BPA-free) 1-lb \$15 3-lb \$42 5-lb \$62 Comb Honey: