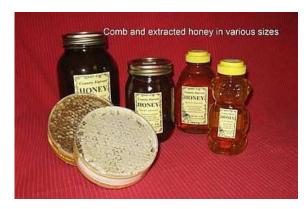

## mail@McDanielHoneyFarm.com

443-507-6367

Skin Cream: Almond, Vanilla, Hawai'ian Lei or Unscented \$9.00 per 2 oz jar

Lip Balm: Lemon or Vanilla \$4 per tube

Liquid honey in PET clear plastic squeeze bottles (BPA-free) 1-lb \$15 3-lb \$42 5-lb \$62 Comb Honey:

Rounds (approx. 10 oz) \$15 Squares (approx 1-lb) \$18 Chunk (liquid and comb) \$18